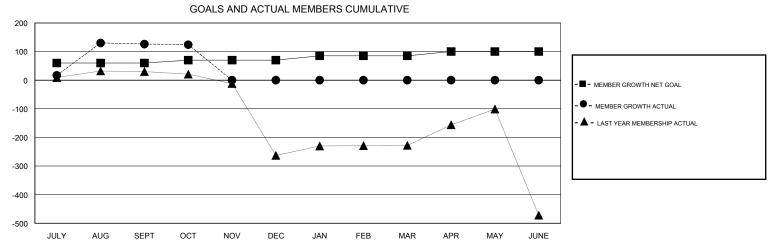

## District 320 G

Results as of: 10/31/2019

| GMT:                  |               | L         | OCATION INDIA |                       |                           |                         | GMT CA                                             |  |
|-----------------------|---------------|-----------|---------------|-----------------------|---------------------------|-------------------------|----------------------------------------------------|--|
| Clubs                 |               |           |               | Members               |                           |                         |                                                    |  |
| RESULTS FOR 2019-2020 |               |           |               | RESULTS FOR 2019-2020 |                           |                         |                                                    |  |
| QUARTER               | NEW CLUB GOAL | NEW CLUBS | DROPPED CLUBS | QUARTER               | MEMBER GROWTH NET<br>GOAL | MEMBER GROWTH<br>ACTUAL | DROPPED<br>MEMBERS ACTUAL<br>(including transfers) |  |
| JULY/AUG/SEPT         | 3             | 0         | 0             | JULY/AUG/SEPT         | 60                        | 164                     | 24                                                 |  |
| OCT/NOV/DEC           | 2             | 0         | 0             | OCT/NOV/DEC           | 10                        | 0                       | 2                                                  |  |
| JAN/FEB/MAR           | 0             | 0         | 0             | JAN/FEB/MAR           | 15                        | 0                       | 0                                                  |  |
| APR/MAY/JUNE          | 0             | 0         | 0             | APR/MAY/JUNE          | 15                        | 0                       | 0                                                  |  |