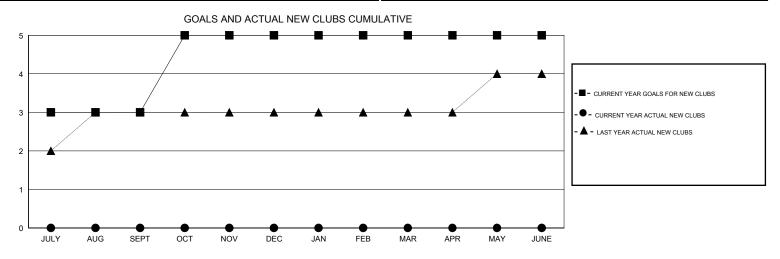

## District 320 G

Results as of: 10/31/2019

| GMT:                  |               | L         | OCATION INDIA |                       |                           |                         | GMT CA                                             |  |
|-----------------------|---------------|-----------|---------------|-----------------------|---------------------------|-------------------------|----------------------------------------------------|--|
| Clubs                 |               |           |               | Members               |                           |                         |                                                    |  |
| RESULTS FOR 2019-2020 |               |           |               | RESULTS FOR 2019-2020 |                           |                         |                                                    |  |
| QUARTER               | NEW CLUB GOAL | NEW CLUBS | DROPPED CLUBS | QUARTER               | MEMBER GROWTH NET<br>GOAL | MEMBER GROWTH<br>ACTUAL | DROPPED<br>MEMBERS ACTUAL<br>(including transfers) |  |
| JULY/AUG/SEPT         | 3             | 0         | 0             | JULY/AUG/SEPT         | 60                        | 164                     | 24                                                 |  |
| OCT/NOV/DEC           | 2             | 0         | 0             | OCT/NOV/DEC           | 10                        | 0                       | 2                                                  |  |
| JAN/FEB/MAR           | 0             | 0         | 0             | JAN/FEB/MAR           | 15                        | 0                       | 0                                                  |  |
| APR/MAY/JUNE          | 0             | 0         | 0             | APR/MAY/JUNE          | 15                        | 0                       | 0                                                  |  |